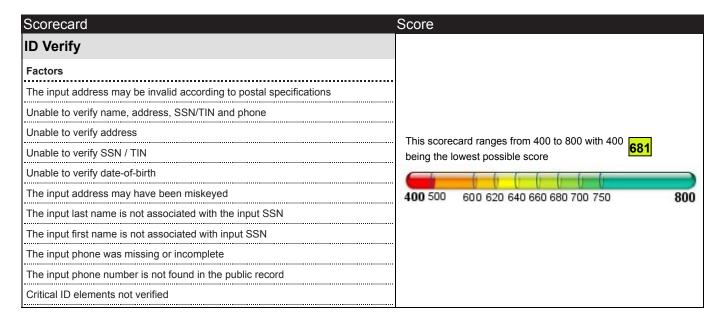

## Sample Report

| Applicant Information |              |
|-----------------------|--------------|
| HOHN DOE              |              |
| 123-45-6789           | Not Deceased |
| SSN Issued: STATE     | Not Deceased |
| 123 N ANYSTREET ST    |              |
| ANYCITY ST, 12345     | Reported:    |
|                       |              |

| Address Recent        | t    | Vacant |   |
|-----------------------|------|--------|---|
| YES                   |      |        |   |
| Overview              |      |        |   |
| Reported Matches      |      |        | 1 |
| Verified Matches      |      |        | 1 |
| Vacant Matches        |      |        | 0 |
| High Risk Matches     |      |        | 0 |
| Street Address Match  | ies  |        | 0 |
| Post Office Box Match | nes  |        | 0 |
| Business Matches      |      |        | 0 |
| Reported Phone Num    | bers |        | 0 |
| Phone '               | Туре |        |   |
|                       |      |        |   |

## People Search History

No Phone Number

123 N ANYSTREET ST ANYCITY ST, 12345

**VERIFIED ADDRESS** 

| Se  | aso  | nal | Inf | orn | nati | on   |    |   |   |   |   |
|-----|------|-----|-----|-----|------|------|----|---|---|---|---|
| ~   | >    | <   | >   | >   | >    | >    | <  | < | > | < | > |
|     |      |     |     |     |      |      |    |   |   |   |   |
| Ori | g:   |     |     |     |      | File | d: |   |   |   |   |
| Del | ive  | rab | le  |     |      |      |    |   |   |   |   |
| Ма  | il D | rop |     |     |      |      |    |   |   |   |   |
| ЗE  | 0:   | ,   |     |     |      |      |    |   |   |   |   |

TIME ZONE

| ROUTE | CENSUS |  |
|-------|--------|--|
|       |        |  |

| SSNInfo.Valid Indicator  | G | Good                             |
|--------------------------|---|----------------------------------|
| NameAddressPhone.Type    | A | Phone Listing                    |
| NameAddressPhone.Status  | С | Connected                        |
| NameAddressPhone.Summary | 0 | Nothing found for input criteria |