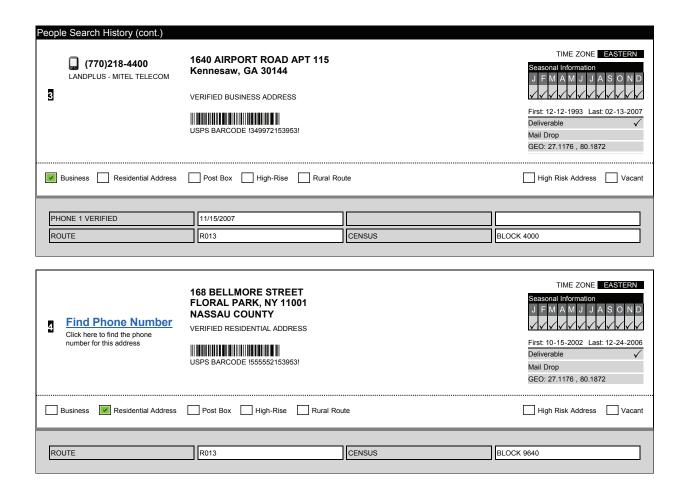

EASTERN

| 2 (404)555-0002<br>LANDPLUS - COMCAST                       | 51114 BEACH ROAD STUART, FL 34997  VERIFIED RESIDENTIAL ADDRESS  WWW. WILLIAM |                          | First: 10-15-2002 Last: 12-24-2006 Deliverable  GEO: 27.1176, 80.1872 |  |
|-------------------------------------------------------------|-------------------------------------------------------------------------------------------------------------------------------------------------------------------------------------------------------------------------------------------------------------------------------------------------------------------------------------------------------------------------------------------------------------------------------------------------------------------------------------------------------------------------------------------------------------------------------------------------------------------------------------------------------------------------------------------------------------------------------------------------------------------------------------------------------------------------------------------------------------------------------------------------------------------------------------------------------------------------------------------------------------------------------------------------------------------------------------------------------------------------------------------------------------------------------------------------------------------------------------------------------------------------------------------------------------------------------------------------------------------------------------------------------------------------------------------------------------------------------------------------------------------------------------------------------------------------------------------------------------------------------------------------------------------------------------------------------------------------------------------------------------------------------------------------------------------------------------------------------------------------------------------------------------------------------------------------------------------------------------------------------------------------------------------------------------------------------------------------------------------------------|--------------------------|-----------------------------------------------------------------------|--|
| Business Residential Address Post Box High-Rise Rural Route |                                                                                                                                                                                                                                                                                                                                                                                                                                                                                                                                                                                                                                                                                                                                                                                                                                                                                                                                                                                                                                                                                                                                                                                                                                                                                                                                                                                                                                                                                                                                                                                                                                                                                                                                                                                                                                                                                                                                                                                                                                                                                                                               |                          |                                                                       |  |
| PHONE 1 VERIFIED ROUTE                                      | 1/13/2008<br>R013                                                                                                                                                                                                                                                                                                                                                                                                                                                                                                                                                                                                                                                                                                                                                                                                                                                                                                                                                                                                                                                                                                                                                                                                                                                                                                                                                                                                                                                                                                                                                                                                                                                                                                                                                                                                                                                                                                                                                                                                                                                                                                             | PHONE 2 VERIFIED  CENSUS | BLOCK 9640                                                            |  |

| Ph | Phone History Detail |                  |          |         |            |  |  |  |
|----|----------------------|------------------|----------|---------|------------|--|--|--|
|    | Phone Number         | Carrier          | Туре     | Issued  | Verified   |  |  |  |
| 1  | (404)555-0001        | AT&T             | LANDLINE | ATLANTA | 2/18/2018  |  |  |  |
| 2  | (404)555-0002        | USA MOBILE, INC. | WIRELESS | ATLANTA | 11/15/2017 |  |  |  |
| 3  | (404)555-0002        | COMCAST          | LANDPLUS | ATLANTA | 1/13/2016  |  |  |  |
| 4  | (770)218-4400        | MITEL TELECOM    | LANDPLUS | ATLANTA | 11/15/2017 |  |  |  |